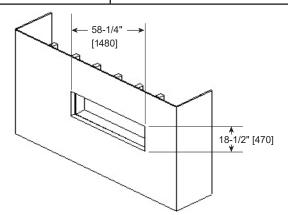

## **RECESSED** (with self-trimming front)

| EDAMING               | WIDTH          | HEIGHT        | DEPTH    |
|-----------------------|----------------|---------------|----------|
| FRAMING<br>DIMENSIONS | 58-1/4" [1480] | 18-1/2" [470] | 9" [229] |