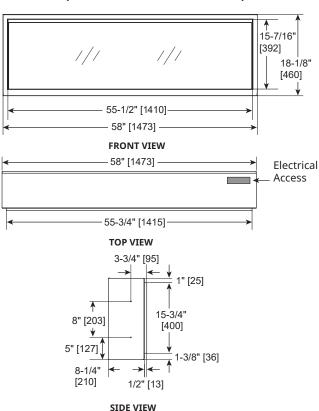

## FORUM 55"

**Outdoor Electric Fireplace** 

Scan QR code for installation manual for final dimensions and requirements.

| ACTUAL DIMENSIONS | WIDTH      | HEIGHT        | DEPTH        | GLASS SIZE                      |
|-------------------|------------|---------------|--------------|---------------------------------|
| SF-OD55           | 58" [1473] | 18-1/8" [460] | 8-1/4" [210] | 55-1/2" x 15-7/16" [1410 x 392] |