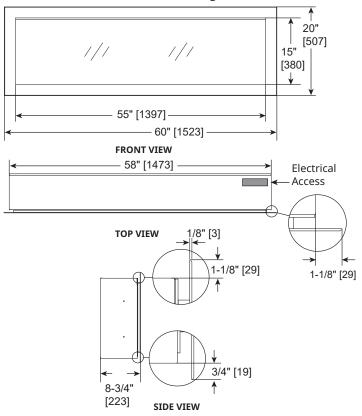

Specifications SF-OD55



## FORUM 55"

**Outdoor Electric Fireplace** 

Scan QR code for installation manual for final dimensions and requirements.



| ACTUAL DIMENSIONS | WIDTH      | HEIGHT        | DEPTH        | GLASS SIZE                      |
|-------------------|------------|---------------|--------------|---------------------------------|
| SF-OD55           | 58" [1473] | 18-1/8" [460] | 8-1/4" [210] | 55-1/2" x 15-7/16" [1410 x 392] |

## **BUILT-IN** (frameless look without front)



## **RECESSED** (with self-trimming front)



| EDAMING               | WIDTH          | HEIGHT        | DEPTH    |
|-----------------------|----------------|---------------|----------|
| FRAMING<br>DIMENSIONS | 58-1/4" [1480] | 18-1/2" [470] | 9" [229] |



Note: Reference instruction manual for complete installation guidelines.

Electrical Connection Requirements: This Appliance ships with a GFCI protected power cord installed. A minimum 15 AMP, 120V/60Hz circuit is required. If hardwiring for an outdoor appliance, the circuit must be Ground Fault Circuit Interrupter (GFCI) Protected.





Product information provided is not complete and is subject to change without notice. Product installation must adhere strictly to instructions accompanying product to avoid risk of fire and potential injury.