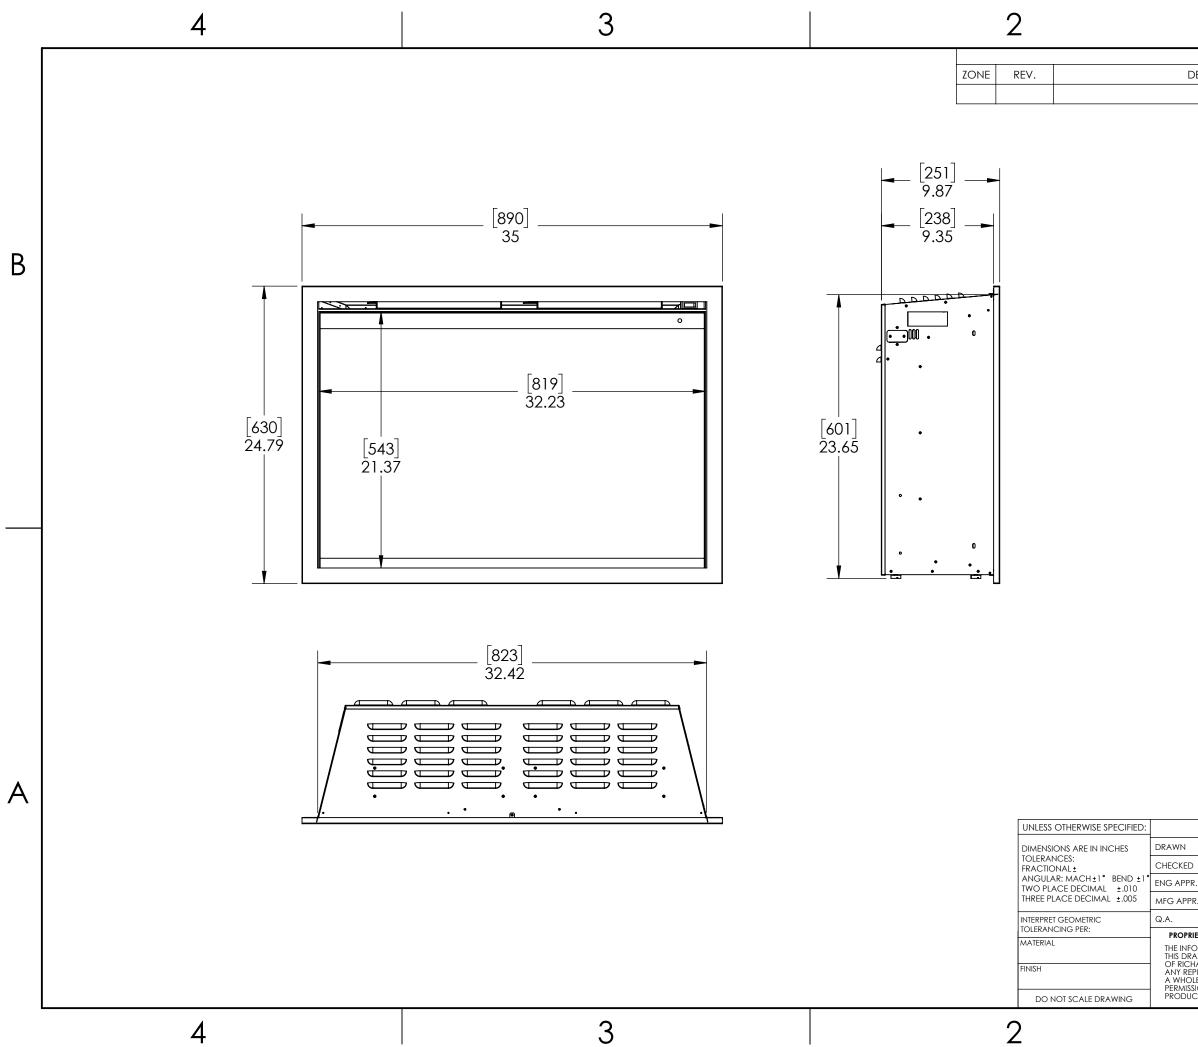

3

|             | •    |          |
|-------------|------|----------|
| REVISIONS   |      |          |
| DESCRIPTION | DATE | APPROVED |
|             |      |          |

В

Α

|                                                                                                                                                                  | NAME           | DATE    |                          | DE      |      |          | U<br>U |  |
|------------------------------------------------------------------------------------------------------------------------------------------------------------------|----------------|---------|--------------------------|---------|------|----------|--------|--|
|                                                                                                                                                                  | D.FASZER       | 1/23/23 | RPG BRANDS               |         |      |          |        |  |
| 0                                                                                                                                                                |                |         | TITLE:                   |         |      |          |        |  |
| R.                                                                                                                                                               |                |         | 36" ORION<br>TRADITIONAL |         |      |          |        |  |
| °R.                                                                                                                                                              |                |         |                          |         |      |          |        |  |
|                                                                                                                                                                  |                |         |                          |         |      |          |        |  |
| RIETA                                                                                                                                                            | ARY AND CONFID | ENTIAL  |                          |         |      |          |        |  |
| ORMATION CONTAINED IN                                                                                                                                            |                |         | SIZE                     | DWG.    | NO.  |          | REV    |  |
| AWING IS THE SOLE PROPERTY<br>HARDSON'S PRODUCT GROUP.<br>PRODUCTION IN PART OR AS<br>DLE WITHOUT THE WRITEN<br>SION OF RICHARDSON'S<br>ICT GROUP IS PROHIBITED. |                | B       | 36-1                     | rad     |      | X01      |        |  |
|                                                                                                                                                                  |                | SCAL    | E: 1:8                   | WEIGHT: | SHEE | [ 1 OF 1 |        |  |
|                                                                                                                                                                  |                |         |                          |         |      |          |        |  |