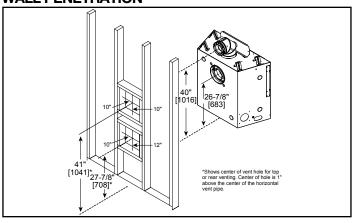

------------|------------------|---------------|---------------|------------------|---------------|-------------------|------------------|------------------------------------|
| QUARTZPLA36IN                      | ACTUAL           | FRAMING          | ACTUAL        | FRAMING       | ACTUAL           | FRAMING       | ACTUAL            | FRAMING          |                                    |
| 30,500 BTU (NG)<br>29,500 BTU (LP) | 37-7/8"<br>[962] | 38-1/4"<br>[972] | 41"<br>[1041] | 42"<br>[1067] | 30-3/4"<br>[781] | 42"<br>[1067] | 16-5/16"<br>[415] | 16-1/4"<br>[413] | 32-1/16" x 21-1/12"<br>[814 X 546] |



# 33-9/16" [814] 33-9/16" [853] 33-9/16" [956] 21-1/2" [546] 36-1/8" [918] 41" [1041]





**Specifications** QUARTZPLA36IN

### **APPLIANCE LOCATION**



### **WALL PENETRATION**



### MANTEL LEG/WALL PROJECTIONS



### FRAMING DIMENSIONS



### **CLEARANCES TO COMBUSTIBLES**



### **MANTEL PROJECTIONS**



| PRODUCT LISTING CODES |                  |  |  |  |
|-----------------------|------------------|--|--|--|
| US                    | ANSI Z21.88-2014 |  |  |  |
| CAN                   | CSA 2.33-2014    |  |  |  |

Product information provided is not complete and is subject to change without notice. Product installation must adhere strictly to instructions accompanying product to avoid risk of fire and potential injury.