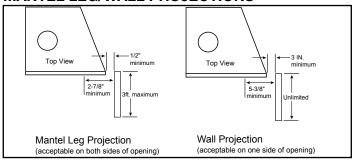

### MANTEL LEG/WALL PROJECTIONS

### **MANTEL PROJECTIONS**

| PRODUCT LISTING CODES |                  |  |  |  |
|-----------------------|------------------|--|--|--|
| US                    | ANSI Z21.88-2014 |  |  |  |
| CAN                   | CSA 2.33-2014    |  |  |  |