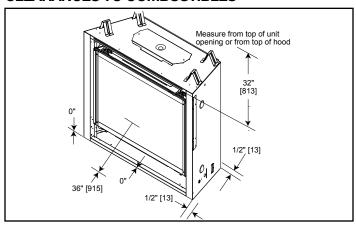

-------------------|------------------|------------------------------------|
| QUARTZPLA36IN                      | ACTUAL           | FRAMING          | ACTUAL        | FRAMING       | ACTUAL           | FRAMING       | ACTUAL            | FRAMING          |                                    |
| 30,500 BTU (NG)<br>29,500 BTU (LP) | 37-7/8"<br>[962] | 38-1/4"<br>[972] | 41"<br>[1041] | 42"<br>[1067] | 30-3/4"<br>[781] | 42"<br>[1067] | 16-5/16"<br>[415] | 16-1/4"<br>[413] | 32-1/16" x 21-1/12"<br>[814 X 546] |



# 33-9/16" [814] 33-9/16" [853] 33-9/16" [956] 21-1/2" [546] 36-1/8" [918] 41" [1041]





**Specifications** QUARTZPLA36IN

### **APPLIANCE LOCATION**



### **WALL PENETRATION**



### MANTEL LEG/WALL PROJECTIONS



### FRAMING DIMENSIONS



### **CLEARANCES TO COMBUSTIBLES**



### **MANTEL PROJECTIONS**



| PRODUCT LISTING CODES |                  |  |  |  |
|-----------------------|------------------|--|--|--|
| US                    | ANSI Z21.88-2014 |  |  |  |
| CAN                   | CSA 2.33-2014    |  |  |  |

Product information provided is not complete and is subject to change without notice. Product installation must adhere strictly to instructions accompanying product to avoid risk of fire and potential injury.