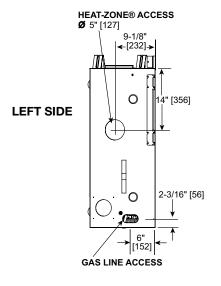

# QUARTZ PLATINUM Direct Vent Gas Fireplace

| MODEL                              | HEIGHT           |                  | FRONT WIDTH   |               | BACK WIDTH       |               | DEPTH             |                  | GLASS SIZE                         |
|------------------------------------|------------------|------------------|---------------|---------------|------------------|---------------|-------------------|------------------|------------------------------------|
| QUARTZPLA36IN                      | ACTUAL           | FRAMING          | ACTUAL        | FRAMING       | ACTUAL           | FRAMING       | ACTUAL            | FRAMING          |                                    |
| 30,500 BTU (NG)<br>29,500 BTU (LP) | 37-7/8"<br>[962] | 38-1/4"<br>[972] | 41"<br>[1041] | 42"<br>[1067] | 30-3/4"<br>[781] | 42"<br>[1067] | 16-5/16"<br>[415] | 16-1/4"<br>[413] | 32-1/16" x 21-1/12"<br>[814 X 546] |