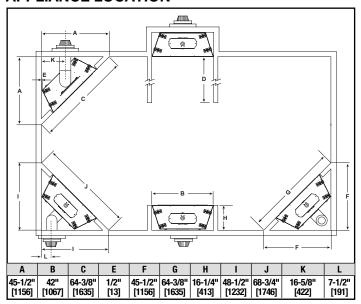

---------------------|------------------|------------------|---------------|---------------|------------------|---------------|-------------------|------------------|------------------------------------|
| QUARTZPLA36IN                      | ACTUAL           | FRAMING          | ACTUAL        | FRAMING       | ACTUAL           | FRAMING       | ACTUAL            | FRAMING          |                                    |
| 30,500 BTU (NG)<br>29,500 BTU (LP) | 37-7/8"<br>[962] | 38-1/4"<br>[972] | 41"<br>[1041] | 42"<br>[1067] | 30-3/4"<br>[781] | 42"<br>[1067] | 16-5/16"<br>[415] | 16-1/4"<br>[413] | 32-1/16" x 21-1/12"<br>[814 X 546] |



# 33-9/16" [814] 33-9/16" [853] 33-9/16" [956] 21-1/2" [546] 36-1/8" [918] 41" [1041]





**Specifications** QUARTZPLA36IN

### **APPLIANCE LOCATION**



### **WALL PENETRATION**



### MANTEL LEG/WALL PROJECTIONS



### FRAMING DIMENSIONS



### **CLEARANCES TO COMBUSTIBLES**



### **MANTEL PROJECTIONS**



| PRODUCT LISTING CODES |                  |  |  |  |
|-----------------------|------------------|--|--|--|
| US                    | ANSI Z21.88-2014 |  |  |  |
| CAN                   | CSA 2.33-2014    |  |  |  |

Product information provided is not complete and is subject to change without notice. Product installation must adhere strictly to instructions accompanying product to avoid risk of fire and potential injury.