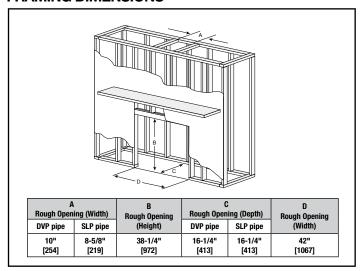

--|------------------|---------------|-------------------|------------------|------------------------------------|
| QUARTZPLA36IN                      | ACTUAL           | FRAMING          | ACTUAL        | FRAMING       | ACTUAL           | FRAMING       | ACTUAL            | FRAMING          |                                    |
| 30,500 BTU (NG)<br>29,500 BTU (LP) | 37-7/8"<br>[962] | 38-1/4"<br>[972] | 41"<br>[1041] | 42"<br>[1067] | 30-3/4"<br>[781] | 42"<br>[1067] | 16-5/16"<br>[415] | 16-1/4"<br>[413] | 32-1/16" x 21-1/12"<br>[814 X 546] |



# 33-9/16" [814] 33-9/16" [853] 33-9/16" [956] 21-1/2" [546] 36-1/8" [918] 41" [1041]





**Specifications** QUARTZPLA36IN

### **APPLIANCE LOCATION**



### **WALL PENETRATION**



### MANTEL LEG/WALL PROJECTIONS



### FRAMING DIMENSIONS



### **CLEARANCES TO COMBUSTIBLES**



### **MANTEL PROJECTIONS**



| PRODUCT LISTING CODES |                  |  |  |  |
|-----------------------|------------------|--|--|--|
| US                    | ANSI Z21.88-2014 |  |  |  |
| CAN                   | CSA 2.33-2014    |  |  |  |

Product information provided is not complete and is subject to change without notice. Product installation must adhere strictly to instructions accompanying product to avoid risk of fire and potential injury.