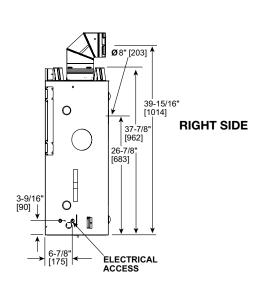

# QUARTZ PLATINUM Direct Vent Gas Fireplace

| MODEL                              | HEIGHT           |                  | FRONT WIDTH   |               | BACK WIDTH       |               | DEPTH             |                  | GLASS SIZE                         |
|------------------------------------|------------------|------------------|---------------|---------------|------------------|---------------|-------------------|------------------|------------------------------------|
| QUARTZPLA36IN                      | ACTUAL           | FRAMING          | ACTUAL        | FRAMING       | ACTUAL           | FRAMING       | ACTUAL            | FRAMING          |                                    |
| 30,500 BTU (NG)<br>29,500 BTU (LP) | 37-7/8"<br>[962] | 38-1/4"<br>[972] | 41"<br>[1041] | 42"<br>[1067] | 30-3/4"<br>[781] | 42"<br>[1067] | 16-5/16"<br>[415] | 16-1/4"<br>[413] | 32-1/16" x 21-1/12"<br>[814 X 546] |