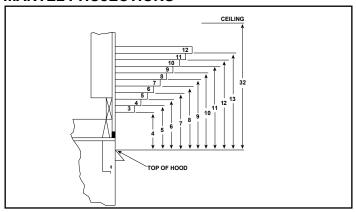

--------|------------------------------------|
| QUARTZPLA36IN                      | ACTUAL           | FRAMING          | ACTUAL        | FRAMING       | ACTUAL           | FRAMING       | ACTUAL            | FRAMING          |                                    |
| 30,500 BTU (NG)<br>29,500 BTU (LP) | 37-7/8"<br>[962] | 38-1/4"<br>[972] | 41"<br>[1041] | 42"<br>[1067] | 30-3/4"<br>[781] | 42"<br>[1067] | 16-5/16"<br>[415] | 16-1/4"<br>[413] | 32-1/16" x 21-1/12"<br>[814 X 546] |



# 33-9/16" [814] 33-9/16" [853] 33-9/16" [956] 21-1/2" [546] 36-1/8" [918] 41" [1041]





**Specifications** QUARTZPLA36IN

### **APPLIANCE LOCATION**



### **WALL PENETRATION**



### MANTEL LEG/WALL PROJECTIONS



### FRAMING DIMENSIONS



### **CLEARANCES TO COMBUSTIBLES**



### **MANTEL PROJECTIONS**



| PRODUCT LISTING CODES |                  |  |  |  |
|-----------------------|------------------|--|--|--|
| US                    | ANSI Z21.88-2014 |  |  |  |
| CAN                   | CSA 2.33-2014    |  |  |  |

Product information provided is not complete and is subject to change without notice. Product installation must adhere strictly to instructions accompanying product to avoid risk of fire and potential injury.