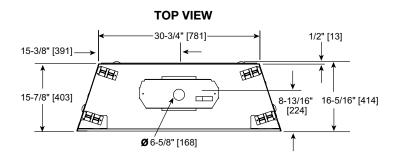

# QUARTZ PLATINUM Direct Vent Gas Fireplace

| MODEL                              | HEIGHT           |                  | FRONT WIDTH   |               | BACK WIDTH       |               | DEPTH             |                  | GLASS SIZE                         |
|------------------------------------|------------------|------------------|---------------|---------------|------------------|---------------|-------------------|------------------|------------------------------------|
| QUARTZPLA36IN                      | ACTUAL           | FRAMING          | ACTUAL        | FRAMING       | ACTUAL           | FRAMING       | ACTUAL            | FRAMING          |                                    |
| 30,500 BTU (NG)<br>29,500 BTU (LP) | 37-7/8"<br>[962] | 38-1/4"<br>[972] | 41"<br>[1041] | 42"<br>[1067] | 30-3/4"<br>[781] | 42"<br>[1067] | 16-5/16"<br>[415] | 16-1/4"<br>[413] | 32-1/16" x 21-1/12"<br>[814 X 546] |