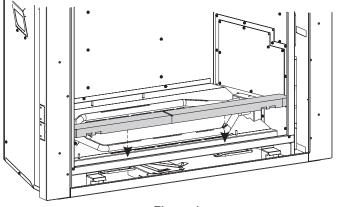

#### Installation of Floors

- 1. Remove barrier screen and glass door. (See the owner's manual for instructions)
- 2. Place the RIGHT and LEFT FLOOR as (Shown In Figure 1).

**NOTE:** Video of liner installation available on our website at: **www.empirecomfort.com**.