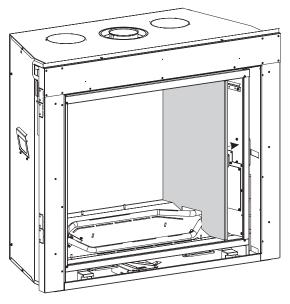

**NOTE: (For Fiber Rock Liner Kit Only)** Thicker rocks are installed towards the top.

 Place LINER SIDE- RIGHT against right firebox wall and LINER REAR and push back to hold into place. Repeat for LINER SIDE - LEFT. (See Figure 3)

Figure 3

 Place the LINER TOP ASSEMBLY so that it rests on the LINER REAR and secure with LINER BRACKET and (3) screws. (See figure 4)

**NOTE:** Ensure (painted side) faces down, (black side) should face up.