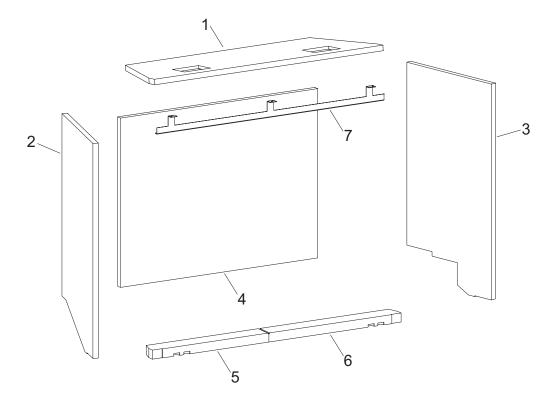

## CERAMIC FIBER LINER KIT EXPLODED VIEW AND PARTS LIST

| INDEX<br>NO. | PART NUMBERS |           | DESCRIPTION         | QTY      |
|--------------|--------------|-----------|---------------------|----------|
|              | DVP36CPTB    | DVP36CPWS | DESCRIPTION         | SUPPLIED |
| 1            | 37309        | 37309     | LINER TOP           | 1        |
| 2            | 37324        | 37310     | LINER SIDE - LEFT   | 1        |
| 3            | 37325        | 37311     | LINER SIDE - RIGHT  | 1        |
| 4            | 31323        | 37308     | LINER REAR          | 1        |
| 5            | 37322        | 37313     | LINER FLOOR - LEFT  | 1        |
| 6            | 37321        | 37312     | LINER FLOOR - RIGHT | 1        |
| 7            | 37221        | 37221     | LINER BRACKET       | 1        |

| INDEX<br>NO. | PART NUMBERS |          | DESCRIPTION            | QTY      |
|--------------|--------------|----------|------------------------|----------|
|              | DVP40PTB     | DVP40PWS | DESCRIPTION            | SUPPLIED |
| 1            | 34771        | 34771    | LINER TOP              | 1        |
| 2            | 36257        | 34772    | LINER SIDE - LEFT      | 1        |
| 3            | 36258        | 34773    | LINER SIDE - RIGHT     | 1        |
| 4            | 36256        | 34770    | LINER REAR             | 1        |
| 5            | 34076        | 34798    | LINER FLOOR - LEFT     | 1        |
| 6            | 36254        | 34774    | LINER FLOOR - RIGHT    | 1        |
| 7            | 34767        | 34767    | LINER BRACKET          | 1        |
| NOT SHOWN    | R2737        | R2737    | HEX HEAD #10x1/2 SCREW | 3        |