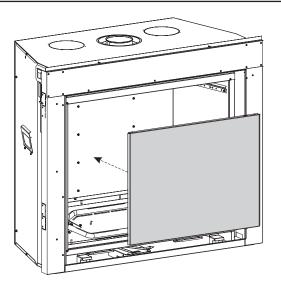

#### Installation of Liner

1. Place LINER REAR on the back of the firebox and hold with one hand. (See Figure 2)

**NOTE:** (For Fiber Brick Liner Kit Only) Protruding bricks are installed towards the top.