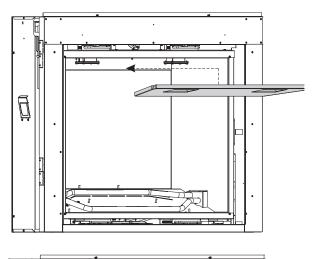

Figure 3

 Place the LINER TOP ASSEMBLY so that it rests on the LINER REAR and secure with LINER BRACKET and (3) screws. (See figure 4)

**NOTE:** Ensure (painted side) faces down, (black side) should face up.

Figure 4