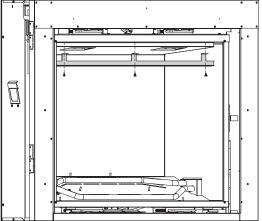

Figure 3

 Place the LINER TOP ASSEMBLY so that it rests on the LINER REAR and secure with LINER BRACKET and (3) screws. (See figure 4)

**NOTE:** Ensure (painted side) faces down, (black side) should face up.

Figure 4