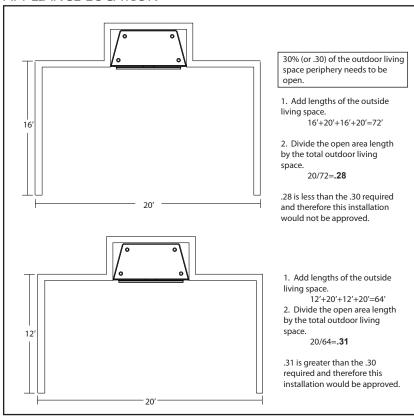

Specifications COURTYARD 36"



## COURTYARD 36"

**Outdoor Gas Fireplace** 

Scan QR code for installation manual for final dimensions and requirements.



| ACTUAL     | FRONT WIDTH | HEIGHT    | DEPTH     | FIREBOX OPENING          |
|------------|-------------|-----------|-----------|--------------------------|
| DIMENSIONS | 36" [914]   | 34" [864] | 20" [508] | 36" x 30"<br>[914 X 762] |





Specifications Courtyard

## APPLIANCE LOCATION



## **CLEARANCES TO COMBUSTIBLES**



## MANTEL AND WALL PROJECTIONS



| PRODUCT LISTING CODES |              |  |
|-----------------------|--------------|--|
| US                    | UL127        |  |
| CAN                   | ULC-S610-M87 |  |

Product information provided is not complete and is subject to change without notice. Product installation must adhere strictly to instructions accompanying product to avoid risk of fire and potential injury.

Additional information can be found online at www.fireplaces.com