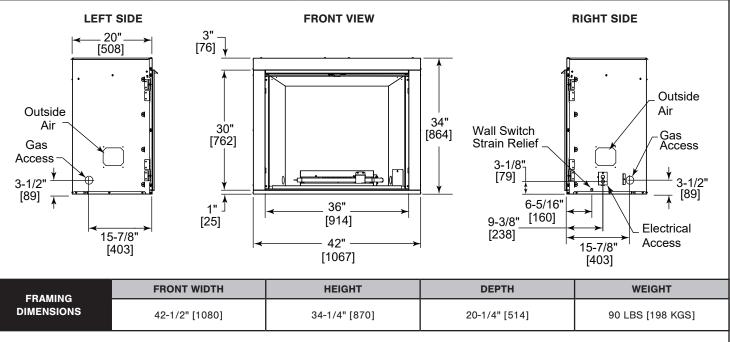

## COURTYARD 36"

**Outdoor Gas Fireplace** 

Scan QR code for installation manual for final dimensions and requirements.

| ACTUAL     | FRONT WIDTH | HEIGHT    | DEPTH     | FIREBOX OPENING          |
|------------|-------------|-----------|-----------|--------------------------|
| DIMENSIONS | 36" [914]   | 34" [864] | 20" [508] | 36" x 30"<br>[914 X 762] |