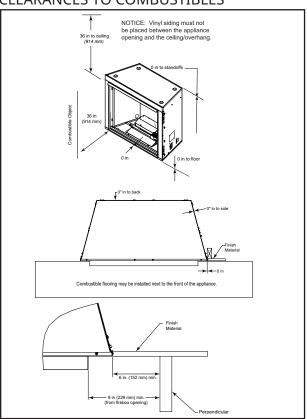

## **CLEARANCES TO COMBUSTIBLES**

## MANTEL AND WALL PROJECTIONS

| PRODUCT LISTING CODES |              |  |
|-----------------------|--------------|--|
| US                    | UL127        |  |
| CAN                   | ULC-S610-M87 |  |