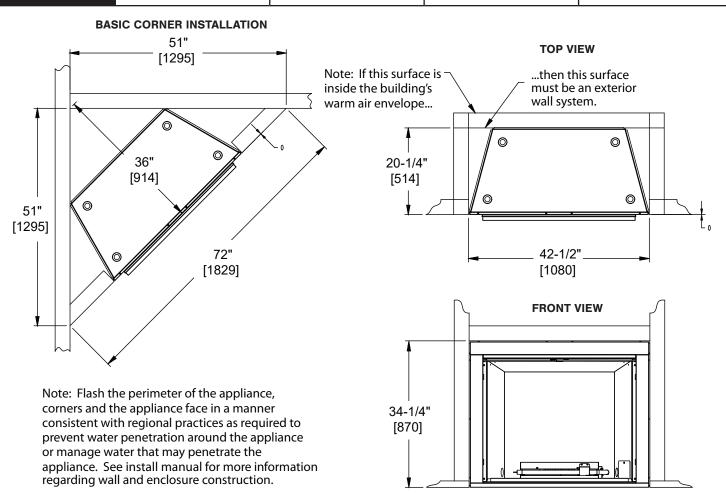

Specifications COURTYARD 36"



## COURTYARD 36"

**Outdoor Gas Fireplace** 

Scan QR code for installation manual for final dimensions and requirements.



| ACTUAL     | FRONT WIDTH | HEIGHT    | DEPTH     | FIREBOX OPENING          |
|------------|-------------|-----------|-----------|--------------------------|
| DIMENSIONS | 36" [914]   | 34" [864] | 20" [508] | 36" x 30"<br>[914 X 762] |





Specifications Courtyard

## APPLIANCE LOCATION



## **CLEARANCES TO COMBUSTIBLES**



## MANTEL AND WALL PROJECTIONS



| PRODUCT LISTING CODES |              |  |
|-----------------------|--------------|--|
| US                    | UL127        |  |
| CAN                   | ULC-S610-M87 |  |

Product information provided is not complete and is subject to change without notice. Product installation must adhere strictly to instructions accompanying product to avoid risk of fire and potential injury.

Additional information can be found online at www.fireplaces.com