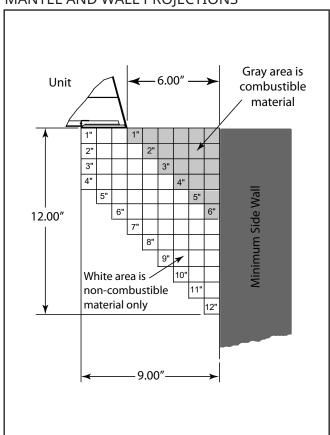

## MANTEL AND WALL PROJECTIONS

| PRODUCT LISTING CODES |              |  |
|-----------------------|--------------|--|
| US                    | UL127        |  |
| CAN                   | ULC-S610-M87 |  |