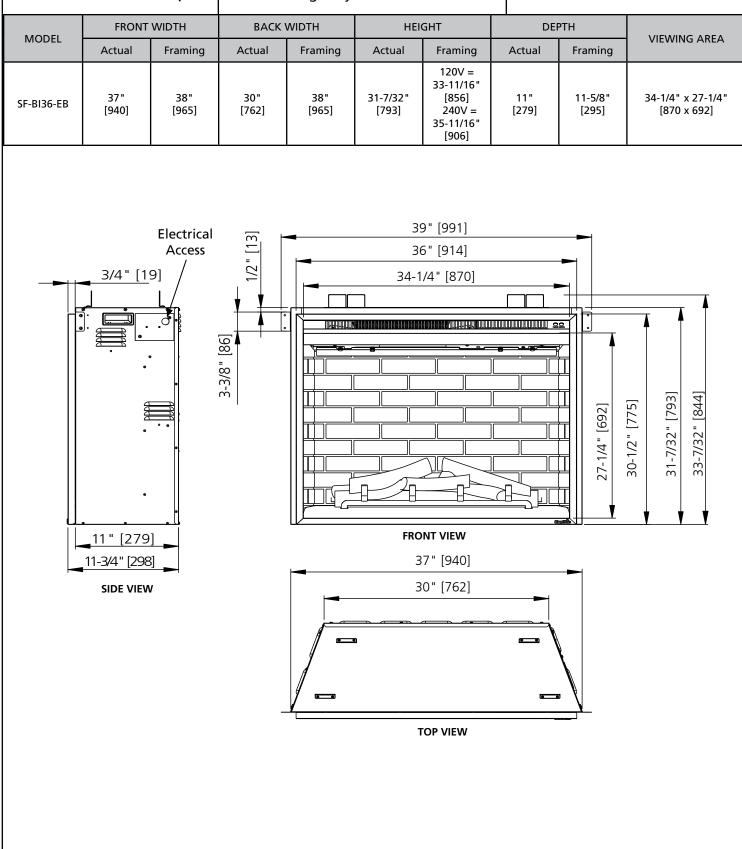

| <b>Specifications</b> |  |
|-----------------------|--|
| Shacifications        |  |
|                       |  |
| Specifications        |  |

Please consult the manufacturer's installation manual for all details and requirements before making a final design layout decision.

36" Built-In Electric Fireplace