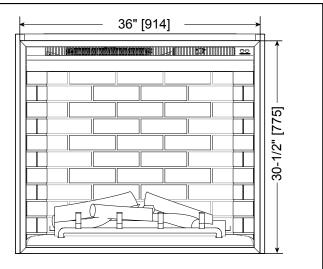

| <b>Specifications</b> |  |
|-----------------------|--|
| Shacifications        |  |
|                       |  |
| Specifications        |  |

Please consult the manufacturer's installation manual for all details and requirements before making a final design layout decision.

36" Built-In Electric Fireplace



## MINIMUM CLEARANCES TO COMBUSTIBLES

| AREA  | 120V      | 240V      |
|-------|-----------|-----------|
| SIDES | 0 "       | 0 "       |
| FLOOR | 0 "       | 0 "       |
| ТОР   | 0 "       | 2" [51]   |
| ВАСК  | 0 "       | 0 "       |
| FRONT | 36" [914] | 36" [914] |

## MANTEL PROJECTIONS



## **FINISHING DIMENSIONS**



## **APPLIANCE LOCATION**



| PRODUCT LISTING CODES |                      |  |
|-----------------------|----------------------|--|
| US                    | CSA 22.2 No 46-M1988 |  |
| INTERNATIONAL         | CSA 22.2 No 46-M1988 |  |

Product information provided is not complete and is subject to change without notice. Product installation must adhere strictly to instructions accompanying product to avoid risk of fire and potential injury.