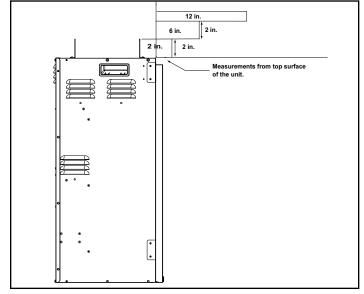

## MINIMUM CLEARANCES TO COMBUSTIBLES

| AREA  | 120V      | 240V      |
|-------|-----------|-----------|
| SIDES | 0 "       | 0 "       |
| FLOOR | 0 "       | 0 "       |
| ТОР   | 0 "       | 2" [51]   |
| ВАСК  | 0 "       | 0 "       |
| FRONT | 36" [914] | 36" [914] |

## **APPLIANCE LOCATION**

| PRODUCT LISTING CODES |                      |  |
|-----------------------|----------------------|--|
| US                    | CSA 22.2 No 46-M1988 |  |
| INTERNATIONAL         | CSA 22.2 No 46-M1988 |  |