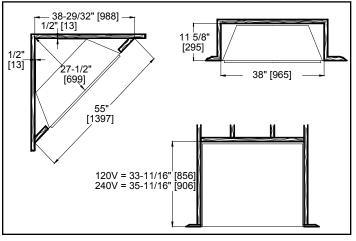

| <b>Specifications</b> |  |
|-----------------------|--|
| Shacifications        |  |
|                       |  |
| Specifications        |  |

Please consult the manufacturer's installation manual for all details and requirements before making a final design layout decision.

36" Built-In Electric Fireplace



## MINIMUM CLEARANCES TO COMBUSTIBLES

| AREA  | 120V      | 240V      |
|-------|-----------|-----------|
| SIDES | 0 "       | 0 "       |
| FLOOR | 0 "       | 0 "       |
| ТОР   | 0 "       | 2" [51]   |
| ВАСК  | 0 "       | 0 "       |
| FRONT | 36" [914] | 36" [914] |

## MANTEL PROJECTIONS



## **FINISHING DIMENSIONS**



## **APPLIANCE LOCATION**



| PRODUCT LISTING CODES |                      |  |
|-----------------------|----------------------|--|
| US                    | CSA 22.2 No 46-M1988 |  |
| INTERNATIONAL         | CSA 22.2 No 46-M1988 |  |

Product information provided is not complete and is subject to change without notice. Product installation must adhere strictly to instructions accompanying product to avoid risk of fire and potential injury.