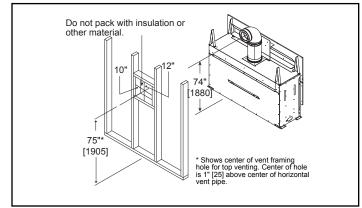

Specifications

ECHEL36STIN



Please consult the manufacturer's installation manual for all details and requirements before making a final design layout decision.

ECHEL36STIN 36" See-Through Direct Vent Gas Fireplace



Additional information can be found online at www.majesticproducts.com

# **APPLIANCE LOCATION**



### WALL PENETRATION



# **MANTEL PROJECTIONS - COMBUSTIBLE**



## MANTEL PROJECTIONS - NON-COMBUSTIBLE



# FRAMING DIMENSION



# **CLEARANCES TO COMBUSTIBLES**



#### MANTEL LEG/WALL PROJECTIONS **COMBUSTIBLE OR NON-COMBUSTIBLE**



| US  | ANSI Z21.88-2014 |
|-----|------------------|
| CAN | CSA 2.33-2014    |
|     | UL307B           |

without notice. Product installation must adhere strictly to instructions accompanying product to avoid risk of fire and potential injury.

Additional information can be found online at www.majesticproducts.com

MAJESTIC