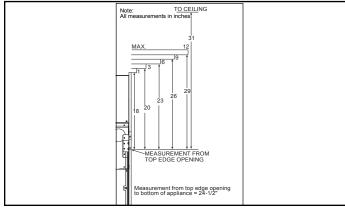

Specifications

ECHEL36STIN



Please consult the manufacturer's installation manual for all details and requirements before making a final design layout decision.

ECHEL36STIN 36" See-Through Direct Vent Gas Fireplace



Additional information can be found online at www.majesticproducts.com

# **APPLIANCE LOCATION**



### WALL PENETRATION



# **MANTEL PROJECTIONS - COMBUSTIBLE**



## MANTEL PROJECTIONS - NON-COMBUSTIBLE



# FRAMING DIMENSION



# **CLEARANCES TO COMBUSTIBLES**



#### MANTEL LEG/WALL PROJECTIONS **COMBUSTIBLE OR NON-COMBUSTIBLE**



| US  | ANSI Z21.88-2014 |
|-----|------------------|
| CAN | CSA 2.33-2014    |
|     | UL307B           |

without notice. Product installation must adhere strictly to instructions accompanying product to avoid risk of fire and potential injury.

Additional information can be found online at www.majesticproducts.com

MAJESTIC