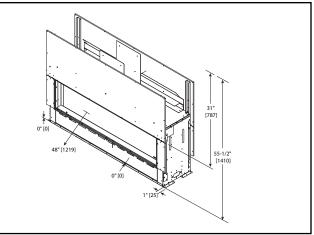

Specifications

ECHEL36STIN



Please consult the manufacturer's installation manual for all details and requirements before making a final design layout decision.

ECHEL36STIN 36" See-Through Direct Vent Gas Fireplace



Additional information can be found online at www.majesticproducts.com

# **APPLIANCE LOCATION**



### WALL PENETRATION



# **MANTEL PROJECTIONS - COMBUSTIBLE**



## MANTEL PROJECTIONS - NON-COMBUSTIBLE



# FRAMING DIMENSION



# **CLEARANCES TO COMBUSTIBLES**



#### MANTEL LEG/WALL PROJECTIONS **COMBUSTIBLE OR NON-COMBUSTIBLE**



| US  | ANSI Z21.88-2014 |
|-----|------------------|
| CAN | CSA 2.33-2014    |
|     | UL307B           |

without notice. Product installation must adhere strictly to instructions accompanying product to avoid risk of fire and potential injury.

Additional information can be found online at www.majesticproducts.com

MAJESTIC