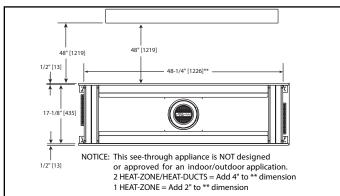

Specifications

ECHEL36STIN



Please consult the manufacturer's installation manual for all details and requirements before making a final design layout decision.

ECHEL36STIN 36" See-Through Direct Vent Gas Fireplace



Additional information can be found online at www.majesticproducts.com

# **APPLIANCE LOCATION**



### WALL PENETRATION



# **MANTEL PROJECTIONS - COMBUSTIBLE**



## MANTEL PROJECTIONS - NON-COMBUSTIBLE



# FRAMING DIMENSION



# **CLEARANCES TO COMBUSTIBLES**



#### MANTEL LEG/WALL PROJECTIONS **COMBUSTIBLE OR NON-COMBUSTIBLE**



| US  | ANSI Z21.88-2014 |
|-----|------------------|
| CAN | CSA 2.33-2014    |
|     | UL307B           |

without notice. Product installation must adhere strictly to instructions accompanying product to avoid risk of fire and potential injury.

Additional information can be found online at www.majesticproducts.com

MAJESTIC