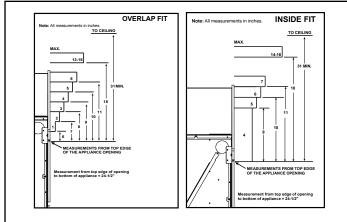

Specifications

ECHEL36STIN



Please consult the manufacturer's installation manual for all details and requirements before making a final design layout decision.

ECHEL36STIN 36" See-Through Direct Vent Gas Fireplace



Additional information can be found online at www.majesticproducts.com

# **APPLIANCE LOCATION**



### WALL PENETRATION



# **MANTEL PROJECTIONS - COMBUSTIBLE**



## MANTEL PROJECTIONS - NON-COMBUSTIBLE



# FRAMING DIMENSION



# **CLEARANCES TO COMBUSTIBLES**



#### MANTEL LEG/WALL PROJECTIONS **COMBUSTIBLE OR NON-COMBUSTIBLE**



| US  | ANSI Z21.88-2014 |
|-----|------------------|
| CAN | CSA 2.33-2014    |
|     | UL307B           |

without notice. Product installation must adhere strictly to instructions accompanying product to avoid risk of fire and potential injury.

Additional information can be found online at www.majesticproducts.com

MAJESTIC