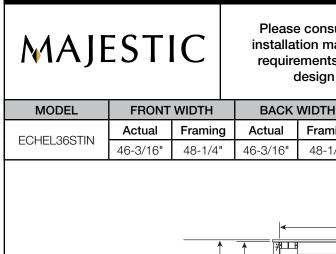

Specifications

ECHEL36STIN

Please consult the manufacturer's installation manual for all details and requirements before making a final design layout decision.

ECHEL36STIN 36" See-Through Direct Vent Gas Fireplace