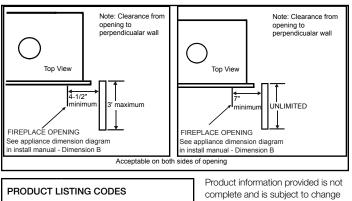

Specifications

ECHEL36STIN



Please consult the manufacturer's installation manual for all details and requirements before making a final design layout decision.

ECHEL36STIN 36" See-Through Direct Vent Gas Fireplace



Additional information can be found online at www.majesticproducts.com

# **APPLIANCE LOCATION**



### WALL PENETRATION



# **MANTEL PROJECTIONS - COMBUSTIBLE**



## MANTEL PROJECTIONS - NON-COMBUSTIBLE



# FRAMING DIMENSION



# **CLEARANCES TO COMBUSTIBLES**



#### MANTEL LEG/WALL PROJECTIONS **COMBUSTIBLE OR NON-COMBUSTIBLE**



| US  | ANSI Z21.88-2014 |
|-----|------------------|
| CAN | CSA 2.33-2014    |
|     | UL307B           |

without notice. Product installation must adhere strictly to instructions accompanying product to avoid risk of fire and potential injury.

Additional information can be found online at www.majesticproducts.com

MAJESTIC