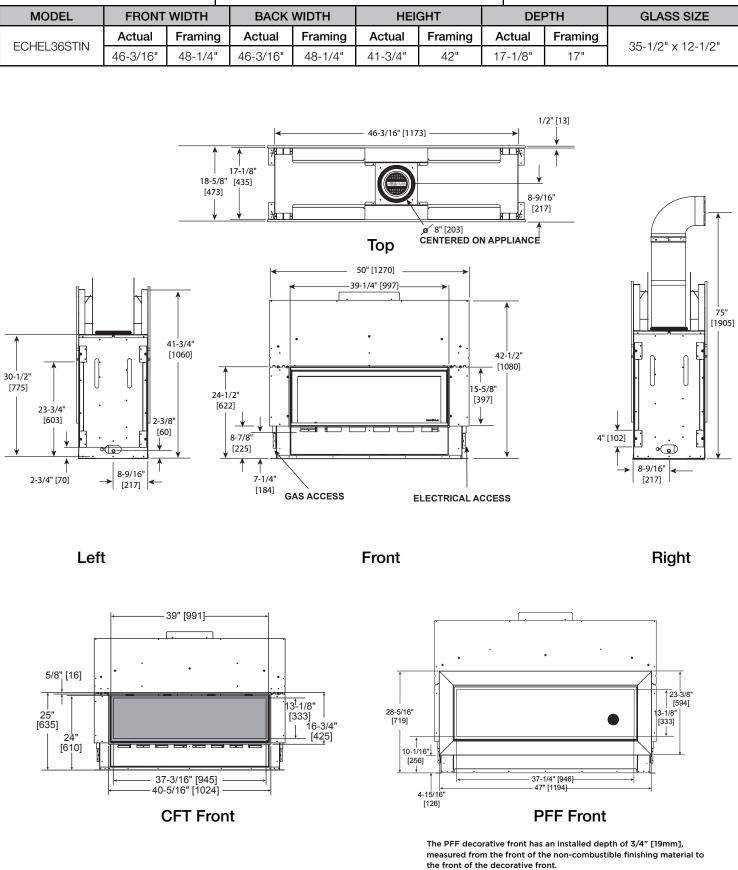

Specifications

ECHEL36STIN

Please consult the manufacturer's installation manual for all details and requirements before making a final design layout decision.

ECHEL36STIN 36" See-Through Direct Vent Gas Fireplace