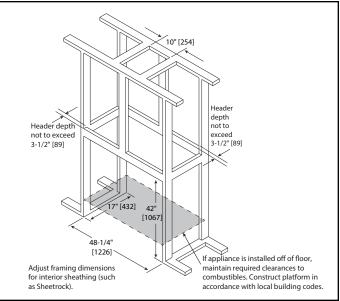

Specifications

ECHEL36STIN



Please consult the manufacturer's installation manual for all details and requirements before making a final design layout decision.

ECHEL36STIN 36" See-Through Direct Vent Gas Fireplace



Additional information can be found online at www.majesticproducts.com

# **APPLIANCE LOCATION**



### WALL PENETRATION



# **MANTEL PROJECTIONS - COMBUSTIBLE**



## MANTEL PROJECTIONS - NON-COMBUSTIBLE



# FRAMING DIMENSION



# **CLEARANCES TO COMBUSTIBLES**



#### MANTEL LEG/WALL PROJECTIONS **COMBUSTIBLE OR NON-COMBUSTIBLE**



| US  | ANSI Z21.88-2014 |
|-----|------------------|
| CAN | CSA 2.33-2014    |
|     | UL307B           |

without notice. Product installation must adhere strictly to instructions accompanying product to avoid risk of fire and potential injury.

Additional information can be found online at www.majesticproducts.com

MAJESTIC