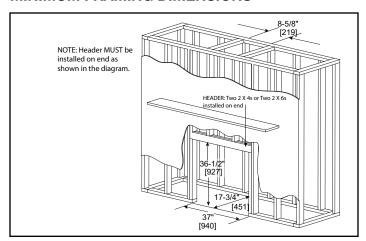

| FRAMING          | 07.4/41145.4/411                 |
| 19,000 BTU (NG)<br>16,500 BTU (LP) | 36"<br>(914) | 37"<br>(940) | 25-3/4"<br>(654) | 37"<br>(940) | 38-1/16"<br>(967) | 36-1/2"<br>(927) | 17-3/4"<br>(451) | 17-3/4"<br>(451) | 27-1/4" x 15-1/4"<br>(692 x 387) |



**TOP VIEW** 





LEFT SIDE VIEW FRONT VIEW RIGHT SIDE VIEW



**CLEAN FACE TRIM** 



PICTURE FRAME FRONT

Specifications JADE32

# MINIMUM FIREPLACE CLEARANCES / CLEARANCES TO COMBUSTIBLES

#### MEASURE FROM TOP OF APPLIANCE OPENING TO CEILING TO COMBUSTIBLES AREA CLEARANCE TO 31" [787] CEILING NON-COMBUSTIBLE 0" [0] **FLOOR** 31" [787] COMBUSTIBLE 0" [0] **FLOORING** BEHIND 1/2" [13] **APPLIANCE** SIDES OF 1/2" [13] APPLIANCE FRONT OF 36" [914] **APPLIANCE** 36"> [13] [914]

### MINIMUM FRAMING DIMENSIONS



# **APPLIANCE LOCATION**



### NON-COMBUSTIBLE MANTEL PROJECTIONS

(or other materials above appliance)



# **WALL PENETRATION**



# **MANTEL PROJECTIONS**

(or other materials above appliance)



# MANTEL LEG/WALL PROJECTIONS

(acceptable on both sides of appliance)



| PRODUCT LISTING CODES |                  |  |  |  |
|-----------------------|------------------|--|--|--|
| us                    | ANSI Z21.88-2017 |  |  |  |
| CAN                   | CSA 2.33-2017    |  |  |  |
| CUL US LISTED         | UL307B           |  |  |  |

Product information provided is not complete and is subject to change without notice. Product installation must adhere strictly to instructions accompanying product to avoid risk of fire and potential injury.