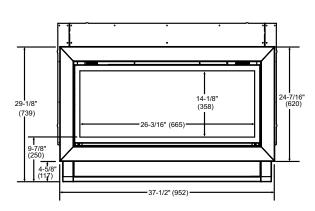

Specifications JADE32

Please consult the manufacturer's installation manual for all details and requirements before making a final design layout decision.

JADE 32
Direct Vent Gas Fireplace

| MODEL                              | FRONT WIDTH  |              | BACK WIDTH       |              | HEIGHT            |                  | DEPTH            |                  | GLASS SIZE                       |
|------------------------------------|--------------|--------------|------------------|--------------|-------------------|------------------|------------------|------------------|----------------------------------|
| JADE32IN-B                         | ACTUAL       | FRAMING      | ACTUAL           | FRAMING      | ACTUAL            | FRAMING          | ACTUAL           | FRAMING          | 07.4/41145.4/411                 |
| 19,000 BTU (NG)<br>16,500 BTU (LP) | 36"<br>(914) | 37"<br>(940) | 25-3/4"<br>(654) | 37"<br>(940) | 38-1/16"<br>(967) | 36-1/2"<br>(927) | 17-3/4"<br>(451) | 17-3/4"<br>(451) | 27-1/4" x 15-1/4"<br>(692 x 387) |

**TOP VIEW** 

LEFT SIDE VIEW FRONT VIEW RIGHT SIDE VIEW

**CLEAN FACE TRIM** 

PICTURE FRAME FRONT

Specifications JADE32