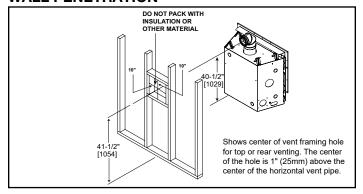

25-3/4"<br>(654) | 37"<br>(940) | 38-1/16"<br>(967) | 36-1/2"<br>(927) | 17-3/4"<br>(451) | 17-3/4"<br>(451) | 27-1/4" x 15-1/4"<br>(692 x 387) |



**TOP VIEW** 





LEFT SIDE VIEW FRONT VIEW RIGHT SIDE VIEW



**CLEAN FACE TRIM** 



PICTURE FRAME FRONT

Specifications JADE32

# MINIMUM FIREPLACE CLEARANCES / CLEARANCES TO COMBUSTIBLES

#### MEASURE FROM TOP OF APPLIANCE OPENING TO CEILING TO COMBUSTIBLES AREA CLEARANCE TO 31" [787] CEILING NON-COMBUSTIBLE 0" [0] **FLOOR** 31" [787] COMBUSTIBLE 0" [0] **FLOORING** BEHIND 1/2" [13] **APPLIANCE** SIDES OF 1/2" [13] APPLIANCE FRONT OF 36" [914] **APPLIANCE** 36"> [13] [914]

### MINIMUM FRAMING DIMENSIONS



# **APPLIANCE LOCATION**



### NON-COMBUSTIBLE MANTEL PROJECTIONS

(or other materials above appliance)



# **WALL PENETRATION**



# **MANTEL PROJECTIONS**

(or other materials above appliance)



# MANTEL LEG/WALL PROJECTIONS

(acceptable on both sides of appliance)



| PRODUCT LISTING CODES |                  |  |  |  |
|-----------------------|------------------|--|--|--|
| us                    | ANSI Z21.88-2017 |  |  |  |
| CAN                   | CSA 2.33-2017    |  |  |  |
| CUL US LISTED         | UL307B           |  |  |  |

Product information provided is not complete and is subject to change without notice. Product installation must adhere strictly to instructions accompanying product to avoid risk of fire and potential injury.