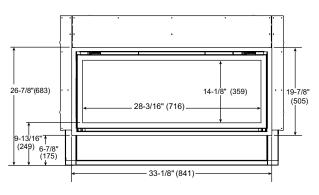

Specifications JADE32

Please consult the manufacturer's installation manual for all details and requirements before making a final design layout decision.

JADE 32
Direct Vent Gas Fireplace

| MODEL                              | FRONT WIDTH  |              | BACK WIDTH       |              | HEIGHT            |                  | DEPTH            |                  | GLASS SIZE                       |
|------------------------------------|--------------|--------------|------------------|--------------|-------------------|------------------|------------------|------------------|----------------------------------|
| JADE32IN-B                         | ACTUAL       | FRAMING      | ACTUAL           | FRAMING      | ACTUAL            | FRAMING          | ACTUAL           | FRAMING          | 07.4/41145.4/411                 |
| 19,000 BTU (NG)<br>16,500 BTU (LP) | 36"<br>(914) | 37"<br>(940) | 25-3/4"<br>(654) | 37"<br>(940) | 38-1/16"<br>(967) | 36-1/2"<br>(927) | 17-3/4"<br>(451) | 17-3/4"<br>(451) | 27-1/4" x 15-1/4"<br>(692 x 387) |