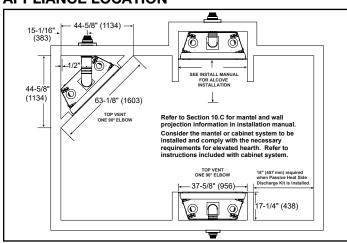

| 07.4/41145.4/411                 |
| 19,000 BTU (NG)<br>16,500 BTU (LP) | 36"<br>(914) | 37"<br>(940) | 25-3/4"<br>(654) | 37"<br>(940) | 38-1/16"<br>(967) | 36-1/2"<br>(927) | 17-3/4"<br>(451) | 17-3/4"<br>(451) | 27-1/4" x 15-1/4"<br>(692 x 387) |



**TOP VIEW** 





LEFT SIDE VIEW FRONT VIEW RIGHT SIDE VIEW



**CLEAN FACE TRIM** 



PICTURE FRAME FRONT

Specifications JADE32

# MINIMUM FIREPLACE CLEARANCES / CLEARANCES TO COMBUSTIBLES

#### MEASURE FROM TOP OF APPLIANCE OPENING TO CEILING TO COMBUSTIBLES AREA CLEARANCE TO 31" [787] CEILING NON-COMBUSTIBLE 0" [0] **FLOOR** 31" [787] COMBUSTIBLE 0" [0] **FLOORING** BEHIND 1/2" [13] **APPLIANCE** SIDES OF 1/2" [13] APPLIANCE FRONT OF 36" [914] **APPLIANCE** 36"> [13] [914]

### MINIMUM FRAMING DIMENSIONS



# **APPLIANCE LOCATION**



### NON-COMBUSTIBLE MANTEL PROJECTIONS

(or other materials above appliance)



# **WALL PENETRATION**



# **MANTEL PROJECTIONS**

(or other materials above appliance)



# MANTEL LEG/WALL PROJECTIONS

(acceptable on both sides of appliance)



| PRODUCT LISTING CODES |                  |  |  |  |
|-----------------------|------------------|--|--|--|
| us                    | ANSI Z21.88-2017 |  |  |  |
| CAN                   | CSA 2.33-2017    |  |  |  |
| CUL US LISTED         | UL307B           |  |  |  |

Product information provided is not complete and is subject to change without notice. Product installation must adhere strictly to instructions accompanying product to avoid risk of fire and potential injury.