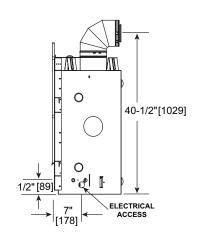

|              | HEIGHT            |                  | DEPTH            |                  | GLASS SIZE                       |
|------------------------------------|--------------|--------------|------------------|--------------|-------------------|------------------|------------------|------------------|----------------------------------|
| JADE32IN-B                         | ACTUAL       | FRAMING      | ACTUAL           | FRAMING      | ACTUAL            | FRAMING          | ACTUAL           | FRAMING          | 07.4/41145.4/411                 |
| 19,000 BTU (NG)<br>16,500 BTU (LP) | 36"<br>(914) | 37"<br>(940) | 25-3/4"<br>(654) | 37"<br>(940) | 38-1/16"<br>(967) | 36-1/2"<br>(927) | 17-3/4"<br>(451) | 17-3/4"<br>(451) | 27-1/4" x 15-1/4"<br>(692 x 387) |



**TOP VIEW** 





LEFT SIDE VIEW FRONT VIEW RIGHT SIDE VIEW



**CLEAN FACE TRIM** 



PICTURE FRAME FRONT

Specifications JADE32

# MINIMUM FIREPLACE CLEARANCES / CLEARANCES TO COMBUSTIBLES

#### MEASURE FROM TOP OF APPLIANCE OPENING TO CEILING TO COMBUSTIBLES AREA CLEARANCE TO 31" [787] CEILING NON-COMBUSTIBLE 0" [0] **FLOOR** 31" [787] COMBUSTIBLE 0" [0] **FLOORING** BEHIND 1/2" [13] **APPLIANCE** SIDES OF 1/2" [13] APPLIANCE FRONT OF 36" [914] **APPLIANCE** 36"> [13] [914]

### MINIMUM FRAMING DIMENSIONS



# **APPLIANCE LOCATION**



### NON-COMBUSTIBLE MANTEL PROJECTIONS

(or other materials above appliance)



# **WALL PENETRATION**



# **MANTEL PROJECTIONS**

(or other materials above appliance)



# MANTEL LEG/WALL PROJECTIONS

(acceptable on both sides of appliance)



| PRODUCT LISTING CODES |