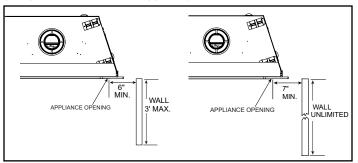

# MANTEL LEG/WALL PROJECTIONS

(acceptable on both sides of appliance)

| PRODUCT LISTING CODES |                  |  |  |  |
|-----------------------|------------------|--|--|--|
| us                    | ANSI Z21.88-2017 |  |  |  |
| CAN                   | CSA 2.33-2017    |  |  |  |
| CUL US LISTED         | UL307B           |  |  |  |