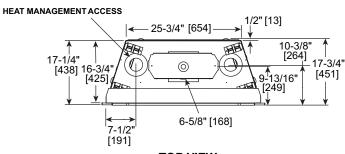

**TOP VIEW** 

LEFT SIDE VIEW FRONT VIEW RIGHT SIDE VIEW

**CLEAN FACE TRIM** 

PICTURE FRAME FRONT

Specifications JADE32

Specifications JADE32

Please consult the manufacturer's installation manual for all details and requirements before making a final design layout decision.

JADE 32
Direct Vent Gas Fireplace

| MODEL                              | FRONT WIDTH  |              | BACK WIDTH       |              | HEIGHT            |                  | DEPTH            |                  | GLASS SIZE                       |
|------------------------------------|--------------|--------------|------------------|--------------|-------------------|------------------|------------------|------------------|----------------------------------|
| JADE32IN-B                         | ACTUAL       | FRAMING      | ACTUAL           | FRAMING      | ACTUAL            | FRAMING          | ACTUAL           | FRAMING          | 07.4/41145.4/411                 |
| 19,000 BTU (NG)<br>16,500 BTU (LP) | 36"<br>(914) | 37"<br>(940) | 25-3/4"<br>(654) | 37"<br>(940) | 38-1/16"<br>(967) | 36-1/2"<br>(927) | 17-3/4"<br>(451) | 17-3/4"<br>(451) | 27-1/4" x 15-1/4"<br>(692 x 387) |