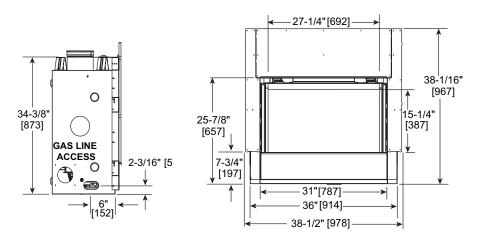

Specifications JADE32

Please consult the manufacturer's installation manual for all details and requirements before making a final design layout decision.

JADE 32
Direct Vent Gas Fireplace

| MODEL                              | FRONT WIDTH  |              | BACK WIDTH       |              | HEIGHT            |                  | DEPTH            |                  | GLASS SIZE                       |
|------------------------------------|--------------|--------------|------------------|--------------|-------------------|------------------|------------------|------------------|----------------------------------|
| JADE32IN-B                         | ACTUAL       | FRAMING      | ACTUAL           | FRAMING      | ACTUAL            | FRAMING          | ACTUAL           | FRAMING          | 07.4/41145.4/411                 |
| 19,000 BTU (NG)<br>16,500 BTU (LP) | 36"<br>(914) | 37"<br>(940) | 25-3/4"<br>(654) | 37"<br>(940) | 38-1/16"<br>(967) | 36-1/2"<br>(927) | 17-3/4"<br>(451) | 17-3/4"<br>(451) | 27-1/4" x 15-1/4"<br>(692 x 387) |